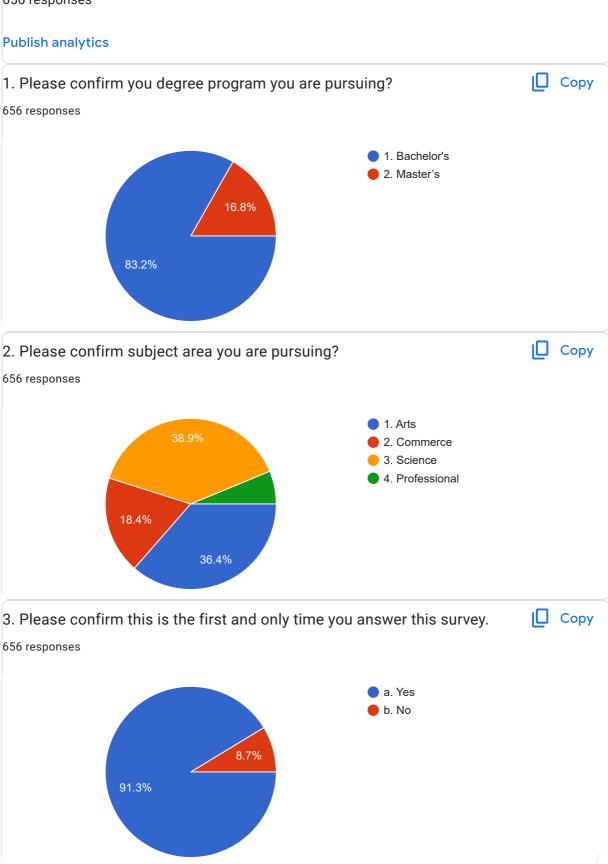

#### **SUBJECT AREA WISE -STUDENTS PARTICIPATION PERCENTAGE**

| S. No. | Subject Area | No. of Students Participated |
|--------|--------------|------------------------------|
| 1      | Arts         | 36.4%                        |
| 2      | Commerce     | 18.4%                        |
| 3      | Science      | 38.9%                        |
| 4      | Professional | 6.3%                         |

# JAYA COLLEGE OF ARTS AND SCIENCE: Students Satisfaction Survey-Report Analysis

656 responses

This content is neither created nor endorsed by Google. Report Abuse - Terms of Service - Privacy Policy

Google Forms