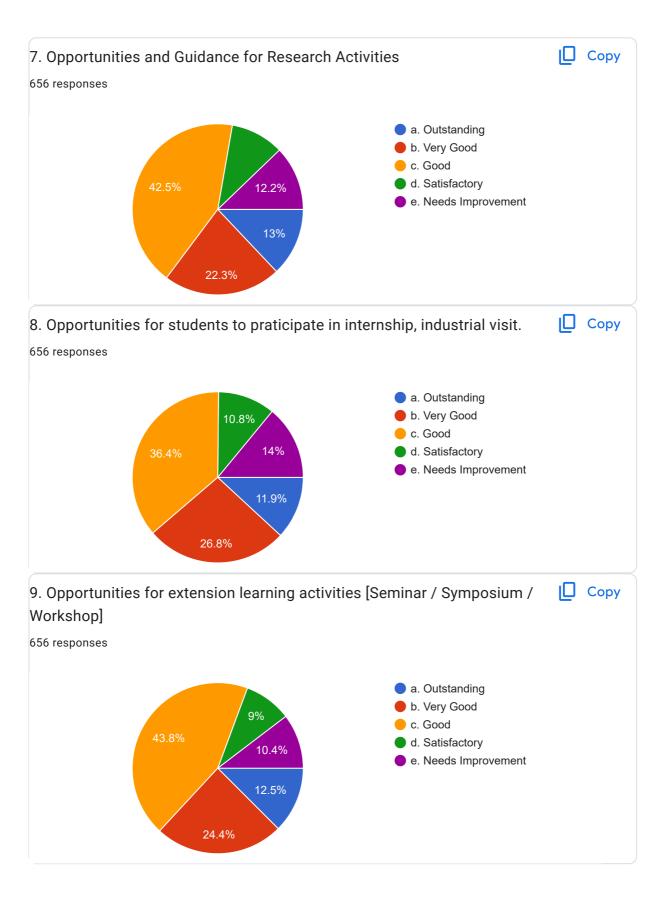

#### [FORMAT]

|        | [FORMAT]                                                                         |              |           |      |              |                      |
|--------|----------------------------------------------------------------------------------|--------------|-----------|------|--------------|----------------------|
| Legend | Questioner                                                                       | Out Standing | Very Good | Good | Satisfactory | Needs<br>Improvement |
| SF1    | Please confirm you degree program you are pursuing?                              |              |           |      |              |                      |
| SF2    | Please confirm subject area you are pursuing?                                    |              |           |      |              |                      |
| SF3    | Please confirm this is the first and only time you answer this survey.           |              |           |      |              |                      |
| SF4    | Usage of Teaching Aids and ICT tools                                             |              |           |      |              |                      |
| SF5    | Fairness in assessment process                                                   |              |           |      |              |                      |
| SF6    | Timely announcement of College Activities                                        |              |           |      |              |                      |
| SF7    | Opportunities and Guidance for Research Activities                               |              |           |      |              |                      |
| SF8    | Opportunities for students to praticipate in internship, industrial visit.       |              |           |      |              |                      |
| SF9    | Opportunities for extension learning activities [Seminar / Symposium / Workshop] |              |           |      |              |                      |
| SF10   | Availability of Learning Resources [Library / Internet Others]                   |              |           |      |              |                      |
| SF11   | Scholarship Facility                                                             |              |           |      |              |                      |
| SF12   | The overall quality of teaching-learning process                                 |              |           |      |              |                      |